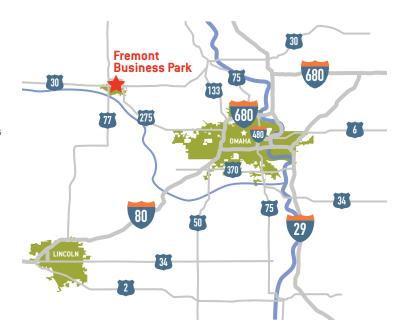

### WORKFORCE

Omaha CSA: Nearly 1.3 million people within a 60-minute drive; Omaha CSA 986,007;

Fremont 26,500

#### ACCESS

1.5 miles to Highway 275; Interstate 680 is 25 miles southeast of the site