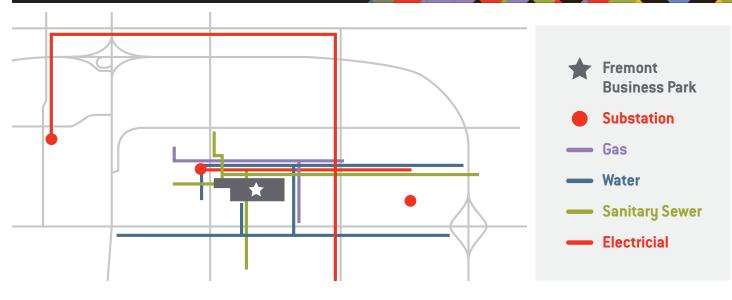

#### WATER

Line Size & Location: 20" water line on site (70 PSI)

System Capacity: Fremont Department of Utilities provides water; 21 MGD capacity; average daily use is 4.6 MGD

#### SEWER

**Line Size & Location:** 24' sewer line on site

**System Capacity:** Fremont Department of Utilities provides sewer; Plant capacity is 11.35 MGPD; Average daily use is 4 GMD

#### POWER

Municipally owned power generation with independent grid; site has 10 MW with ability to grow

### CAPACITY

Site has 10 MW with the ability to grow; city has 128 MW capacity with 40 MW Peaking Turbine