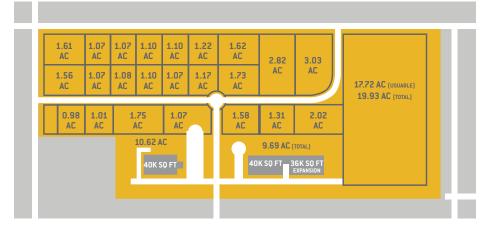

# POTENTIAL SITE PLAN

# **PROPERTY FEATURES**

**ACRES** 80

**OWNERSHIP** City of Fremont

**PRICE** \$2.27 per square foot

CURRENT/PREVIOUS USE Agriculture