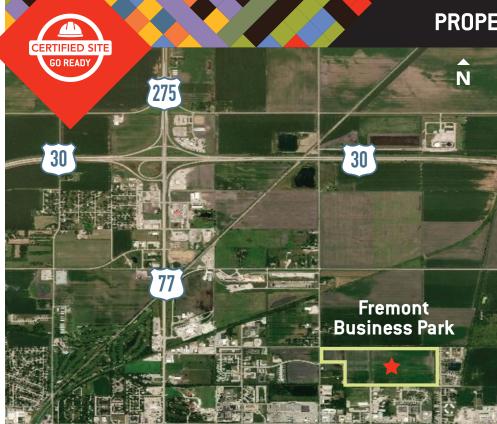

#### ACCESS

1.5 miles to Highway 275; Interstate 680 is 25 miles southeast of the site

### TOPOGRAPHY

Flat, level site