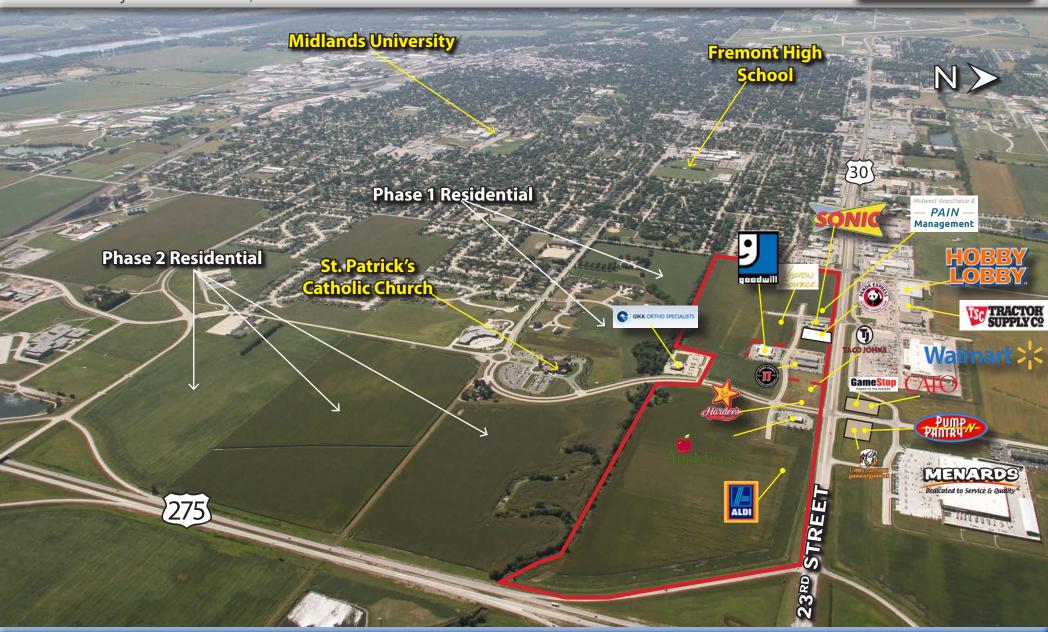

### **HIGHLIGHTS**

- Join Menards, Walmart, Hobby Lobby, Taco Johns, Applebees and Hardees in this rapidly growing corridor
- Conveniently located just off of Highway 275
- Variety of lot sizes to accommodate any need
- Developed by:

Deer Pointe • E 23rd Street & Hwy 275 • Fremont, NE (E 23rd Street & Hwy 275)

\$5.50 - \$13.00 psf

Located at the intersection of two major highways providing heavy traffic and easy access. Walmart and Menards are located just across 23rd street. Level lots result in low site construction costs. Infrastructure in place - ready to build! Flexible lot sizes and affordable prices!