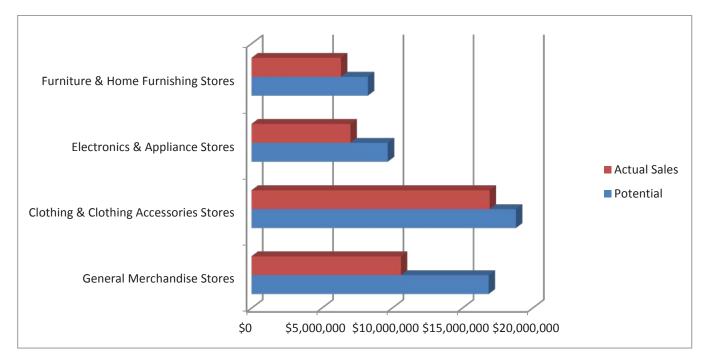

23<sup>rd</sup> & Hwy 275 • Fremont, Nebraska

| Retail Surplus Analysis*               | Potential    | Actual       |
|----------------------------------------|--------------|--------------|
| Furniture & Home Furnishing Stores     | \$8,273,427  | \$6,359,564  |
| Electronics & Appliance Stores         | \$9,688,303  | \$7,035,823  |
| Clothing & Clothing Accessories Stores | \$18,810,787 | \$16,945,994 |
| General Merchandise Stores             | \$16,869,577 | \$10,625,583 |

<sup>\*</sup>Numbers based on Buxton Report dated January 3, 2014

11301 Davenport Street Omaha, NE 68154 402.330.8000 www.investorsomaha.com

23<sup>rd</sup> & Hwy 275 • Fremont, Nebraska