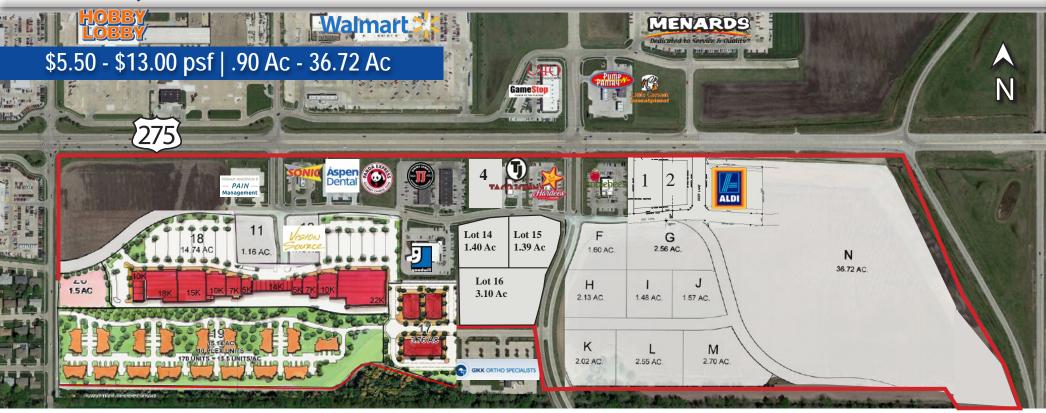

Deer Pointe • E 23rd Street & Hwy 275 • Fremont, NE (E 23rd Street & Hwy 275)

\$5.50 - \$13.00 psf

Located at the intersection of two major highways providing heavy traffic and easy access. Walmart and Menards are located just across 23rd street. Level lots result in low site construction costs. Infrastructure in place - ready to build! Flexible lot sizes and affordable prices!

#### FINANCIAL DETAILS

R.E. Taxes Varies Easements Those of Record
Special Assmt Paid by Seller Covenants Those of Record
Remarks Restrictions Those of Record

| PARCEL | SIZE       | PRICE       |
|--------|------------|-------------|
| Lot 1  | .90 Acres  | \$13.00 psf |
| Lot 2  | .90 Acres  | \$13.00 psf |
| Lot 4  | 0.96 Acres | \$11.50 psf |
| Lot 11 | 1.16 Acres | \$7.00 psf  |
| Lot 14 | 1.40 Acres | \$5.50 psf  |
| Lot 15 | 1.39 Acres | \$7.50 psf  |
| Lot 16 | 3.10 Acres | \$7.50 psf  |
| Lat 10 |            |             |

Lots are conceptual - contact agent for details and pricing

11301 Davenport Street Omaha, NE 68154 402.330.8000 www.investorsomaha.com

23<sup>rd</sup> & Hwy 275 • Fremont, Nebraska