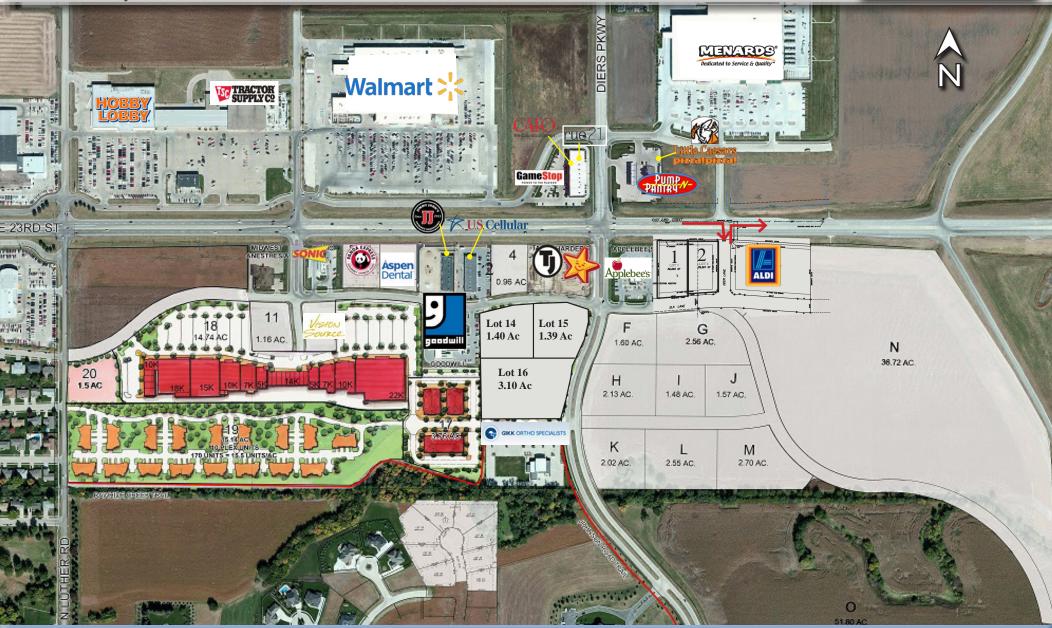

### **HIGHLIGHTS**

- Join Menards, Walmart, Hobby Lobby, Taco Johns, Applebees and Hardees in this rapidly growing corridor
- Conveniently located just off of Highway 275
- Variety of lot sizes to accommodate any need
- Developed by:

Deer Pointe • E 23rd Street & Hwy 275 • Fremont, NE (E 23rd Street & Hwy 275)

\$5.50 - \$13.00 psf

Located at the intersection of two major highways providing heavy traffic and easy access. Walmart and Menards are located just across 23rd street. Level lots result in low site construction costs. Infrastructure in place - ready to build! Flexible lot sizes and affordable prices!

#### FINANCIAL DETAILS

R.E. Taxes Varies Easements Those of Record
Special Assmt Paid by Seller Covenants Those of Record
Remarks Restrictions Those of Record

| PARCEL | SIZE       | PRICE       |
|--------|------------|-------------|
| Lot 1  | .90 Acres  | \$13.00 psf |
| Lot 2  | .90 Acres  | \$13.00 psf |
| Lot 4  | 0.96 Acres | \$11.50 psf |
| Lot 11 | 1.16 Acres | \$7.00 psf  |
| Lot 14 | 1.40 Acres | \$5.50 psf  |
| Lot 15 | 1.39 Acres | \$7.50 psf  |
| Lot 16 | 3.10 Acres | \$7.50 psf  |
| Lat 10 |            |             |

Lots are conceptual - contact agent for details and pricing

11301 Davenport Street Omaha, NE 68154 402.330.8000 www.investorsomaha.com

23<sup>rd</sup> & Hwy 275 • Fremont, Nebraska